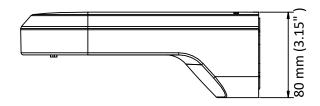

#### Dimension

223.5 mm (8.8")

## Parameter

| Model      | DS-1294ZJ-PT                                       |
|------------|----------------------------------------------------|
| Parameters | Wall Mount                                         |
| Appearance | Hikvision White                                    |
| Material   | Plastic and Steel                                  |
| Dimension  | 223.5 mm × 125.8 mm × 80 mm (8.8" × 4.95" × 3.15") |
| Weight     | 480 g (1.06 lb.)                                   |