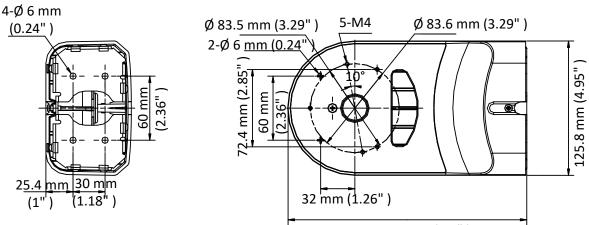

#### Dimension

223.5 mm (8.8")

## Parameter

| Model      | DS-1294ZJ-PT                                       |
|------------|----------------------------------------------------|
| Parameters | Wall Mount                                         |
| Appearance | Hikvision White                                    |
| Material   | Plastic and Steel                                  |
| Dimension  | 223.5 mm × 125.8 mm × 80 mm (8.8" × 4.95" × 3.15") |
| Weight     | 480 g (1.06 lb.)                                   |