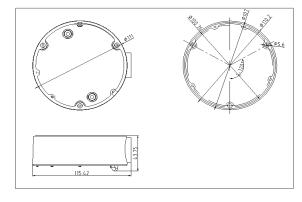

## Dimension:

#### Parameter:

| Model      | DS-1280ZJ-DM18   |
|------------|------------------|
|            | Junction Box for |
| Parameters | Dome Camera      |
| Appearance | Hikvision White  |
| Material   | Aluminum Alloy   |
| Dimension  | Φ111mm           |
| Weight     | 150g             |