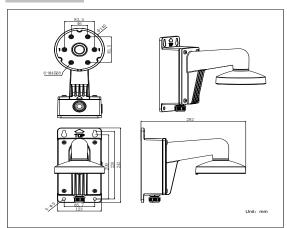

# **Dimension:**

#### Parameter:

| Model       | DS-1273ZJ-140B                               |
|-------------|----------------------------------------------|
|             | DS-2CC51xxP(N) Wall Mounting Bracket for     |
| Parameters  | Dome Camera (with Junction box)              |
| Appearance  | Hikvision White                              |
| Range of    | Suitable for DS-2CC51xxP(N) dome camera wall |
| Application | mounting                                     |
| Material    | Aluminum Alloy                               |
| Dimension   | Φ140×182×120mm                               |
| Weight      | 1488g                                        |