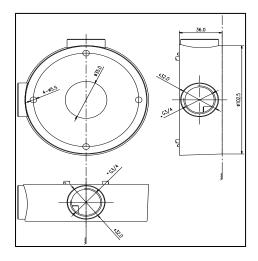

# **DS-1260ZJ**

#### **Junction Box for Bullet Camera**



## **Features:**

Aluminum alloy material with surface spray treatment

## **Dimension:**





## **Order Model:**

DS-1260ZJ

#### Parameter:

| Model      | DS-1260ZJ        |
|------------|------------------|
|            | Junction Box for |
| Parameters | Bullet Camera    |
| Appearance | Hikvision White  |
| Material   | Aluminum Alloy   |
| Dimension  | Ф 88.5 mm        |
| Weight     | 251g             |

## **Notice:**

- The bracket should be installed on flat wall
- Waterproof rubber is necessary for outdoor application
- The wall must be capable of supporting over 3 times as much as the total weight of the camera and the mount.
- The maximum load capacity of the bracket is 4.5KG

Note: The actual dome camera may vary from the picture above.