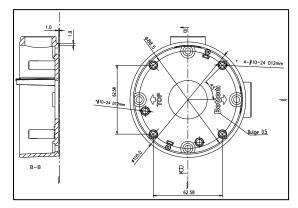

# **DS-1260ZJ**

#### **Junction Box for Bullet Camera**



## **Features:**

Aluminum alloy material with surface spray treatment

## **Dimension:**





## **Order Model:**

DS-1260ZJ

#### Parameter:

| Model      | DS-1260ZJ        |
|------------|------------------|
|            | Junction Box for |
| Parameters | Bullet Camera    |
| Appearance | Hikvision White  |
| Material   | Aluminum Alloy   |
| Dimension  | Ф 88.5 mm        |
| Weight     | 251g             |

## **Notice:**

- The bracket should be installed on flat wall
- Waterproof rubber is necessary for outdoor application
- The wall must be capable of supporting over 3 times as much as the total weight of the camera and the mount.
- The maximum load capacity of the bracket is 4.5KG

Note: The actual dome camera may vary from the picture above.