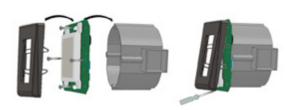

#### FLUSH MOUNT READER

It cannot be easier to complete any flush mount. Each piece matches perfectly with the next, and they can be installed in any standard electrical gang box. (The mask and the electronics are sold separately.) The mask is available in UK and European standards.