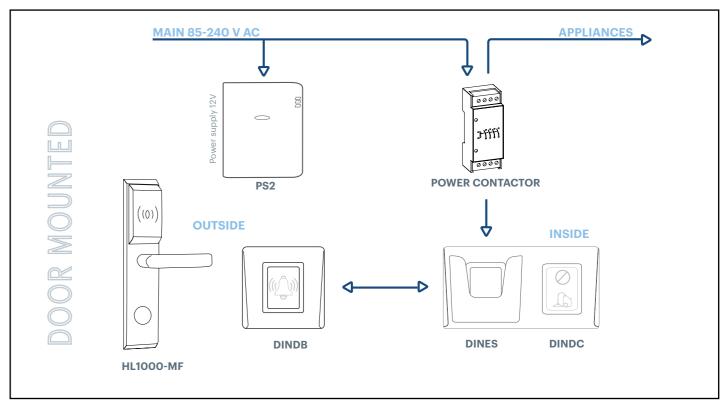

The XPR HOTEL range includes 2 solutions for improving the security at hotels and B&Bs.

One includes a Mifare hotel Lock and the other one includes a flush-mount Mifare card reader. Both of them can be combined with a door bell button, an energy saver and a DND button.

In total, these are the main functions that can be done with these solutions:

- A The hotel Lock Reader reads the room cards and release the door if card is valid.
- ▲ The outside LED Indicator gives light signal for clean room and do not disturb
- ▲ Touching the doorbell button will ring the bell.
- ▲ The energy saver detects presence of the card and enables the room electric system.
- ▲ The DND Button is used to set the "clean room" and the "do not disturb". Also it has a bell built-in.

## OUTSIDE DOOR-MOUNTED SOLUTION

Hotel Lock reader, door-mounted outside the room. Configured to recognize the guests and the employees' cards. (HL-1000MF)

### ▲ HL1000-MF

Weather-proof Mifare Lock

HL1000-MF is a highly resistant weather-proof Mifare read/write reader. Made of stainless steel, it has a unique design with high sensitivity, being able to respond to Mifare proximity within a range of 3 cm distance.

### **▲ INDICATOR - DINDB**

### **▲ DINES + DINDC**

Energy saver (DINES) + Room status selection button (DINDC), with same double frame in ABS (FP2H).

The DINES can be either installed alone, or in combination with the room status button DINDC. See all their main characteristics below.

### **A DINES**

### **A DINDC**