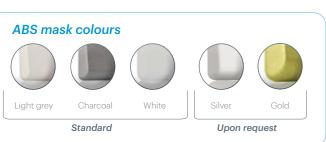

#### FLUSH MOUNT READER

It cannot be easier to complete any flush mount. Each piece matches perfectly with the next, and they can be installed in any standard electrical gang box. (The mask and the electronics are sold separately.) The mask is available in UK and European standards.

### **DIN FRAMES**

Aesthetic ABS coloured frames for the DIN range electronics

These masks are available in single or double versions, vertical or horizontal, with and without energy saver holder.

Quick installation of the electronics by just pushing gently the frame into place, thanks to the clip mounting system.