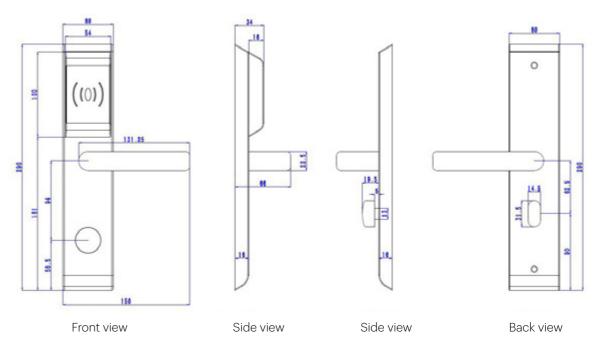

### ▲ HL1000-MF

Weather-proof Mifare Lock

HL1000-MF is a highly resistant weather-proof Mifare read/write reader. Made of stainless steel, it has a unique design with high sensitivity, being able to respond to Mifare proximity within a range of 3 cm distance.

It supports Mifare Classic 1K and 4K memory cards. It can store up to 3500 events in its memory and 500 cards in its blacklist, with unlimited user capacity.

It can be programmed by card, having 4 lock/unlock definable actions, based on the time and week of the day. It allows to put credit on card. The firmware can be upgraded by micro-USB, and it's compatible with our PROH-MS software.

Its power supply, which works with AA Alkaline batteries, has a long-life cycle of 12-18 months.

-20°C /+60°C

20%>95%

Ref: HL1000-MF

Ideal for employees, given them access to restricted areas like store rooms, kitchen, cleaning rooms, administrative rooms, and other areas..

Dimensions: 18 cm long, 4 cm wide.

**XPr**Home