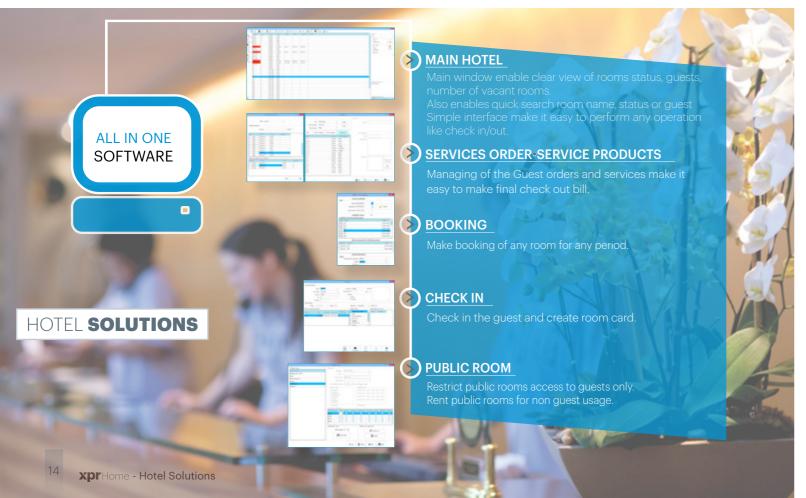

## HOTEL SOFTWARE

### PROH MS (HOTEL MANAGEMENT SOFTWARE)

- ▲ Unlimited number of guest and employee cards
- ▲ Capacity: 255 Buildings, 255 Floors each, 223 Doors per Floor, 32 Public rooms
- ▲ Manage guests access to rooms and public rooms (Restaurant, Gym....)
- ▲ Manage employees access
- ▲ Cards enrollment via PROX-USB Desktop Reader
- ▲ SQL Database
- ▲ 32 Public Rooms Management (Swimming pool, Gym, Conference Hall...)
- ▲ Hotel Guest can have customized access to Public Rooms
- ▲ Visitors (not guests) can have access to Public Rooms defined by time, date, weekday and number of entries.
- ▲ The Software includes: Reservation, Check In, Reporting, Card issuing, Room service and Invoicing
- ▲ Reports for Check-ins, cards, events, bills...
- ▲ USB connectivity to the readers (locks included) for configuration and events download
- ▲ Public rooms automatic open/close schedule
- ▲ Compatible hardware:
- PROX-USB desktop card reader/Writer
- HL1000-MF Hotel lock
- DINMTPX-MF-SA standalone reader
- MTPX-MF-SA weatherproof standalone reader
- ▲ Client server software
- ▲ Multilanguage UK, FR, IT, ES, NL, DE.

Clear visibility of the products for sale window.

Easy to manage with the main control window.

Following combinations are possible for usage where appropriate.

| Application                                                                                                | Reader | Energy<br>Saver | Indicator | DND | Power<br>Contactor | Power<br>Supply 12 V |
|------------------------------------------------------------------------------------------------------------|--------|-----------------|-----------|-----|--------------------|----------------------|
| Full system                                                                                                | X      | X               | X         | X   | Х                  | X                    |
| Access control only                                                                                        | X      |                 |           |     |                    |                      |
| Room power control for other power management systems (home automation)                                    |        | х               |           |     |                    | X                    |
| Access control secure installation with power control for other power management systems (home automation) | х      | x               |           |     |                    | х                    |
| Access control secure installation with power control                                                      | х      | Х               |           |     | Х                  | Х                    |
| DND/Clean signalization for other systems                                                                  |        |                 | Х         |     |                    | X                    |
| Standalone DND/Clean signalization and doorbell                                                            |        |                 | x         | X   |                    | ×                    |
| Access control with DND/Clean signalization                                                                | Х      |                 | X         | X   |                    | X                    |
| Room power control for other power management systems, DND/Clean signalization and doorbell                |        | x               | Х         | Х   |                    | Х                    |