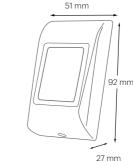

### **▲ DINMTPX-MF-SA**

Mifare Proximity Flush Mount Reader

The DINMTPX-MF-SA is a Mifare read/write reader. It can support Mifare Classic 1K and 4K memory. It has a memory that can hold 3500 events. It has a relay (2A) and a Micro-USB connection