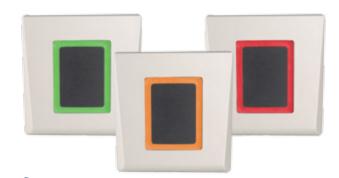

### **HOTEL SOLUTIONS**

The XPR HOTEL solutions replace your old room keys with keyless access electronic systems by utilising Mifare Classic proximity and keycard technology.

Feel secure with this access control system technology that allows you to integrate all your and your guest's security needs into one stylish, modern and efficient installation.

The XPR HOTEL range includes 2 solutions for improving the security at hotels and B&Bs.

One includes a Mifare hotel Lock and the other one includes a flush-mount Mifare card reader. Both of them can be combined with a door bell button, an energy saver and a DND button.

In total, these are the main functions that can be done with these solutions:

- A The hotel Lock Reader reads the room cards and release the door if card is valid.
- ▲ The outside LED Indicator gives light signal for clean room and do not disturb
- ▲ Touching the doorbell button will ring the bell.
- ▲ The energy saver detects presence of the card and enables the room electric system.
- ▲ The DND Button is used to set the "clean room" and the "do not disturb". Also it has a bell built-in.