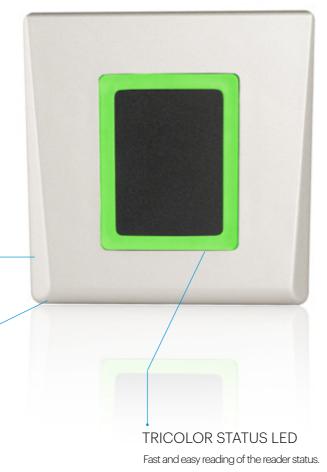

### **▲ DINMTPX-MF-SA**

Mifare Proximity Flush Mount Reader

The DINMTPX-MF-SA is a Mifare read/write reader. It can support Mifare Classic 1K and 4K memory. It has a memory that can hold 3500 events. It has a relay (2A) and a Micro-USB connection

### **EASY PROGRAMING**

The configuration of the reader can be done by its built-in micro-USB port (located on the front of the pcb) or by programming cards.