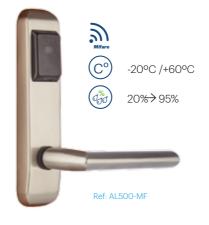

### ▲ AL500-MF

Universal Mifare Lock

AL500-MF is the smaller and simpler of our Hotel Mifare Locks, with the advantage of being very easy to install and to use. It can be even installed without having to change your traditional door lock.

Ideal for employees, given them access to restricted areas like store rooms, kitchen, cleaning rooms, administrative rooms, and other areas..

Dimensions: 18 cm long, 4 cm wide.

**XPr**Home