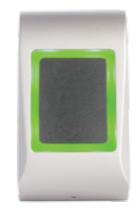

### **▲ DINMTPX-MF-SA**

Mifare Proximity Flush Mount Reader

The DINMTPX-MF-SA is a Mifare read/write reader. It can support Mifare Classic 1K and 4K memory. It has a memory that can hold 3500 events. It has a relay (2A) and a Micro-USB connection