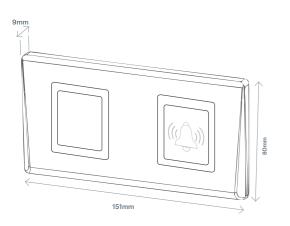

### ▲ DINMTPX-MF-SA + DINDB

Mifare reader + Door Bell Indicator

Mifare card reader (DINMTPX-MF-SA) + door bell button (DINDB), with all the characteristics described before, installed with the same double frame in ABS (FP2H).

Ref: DINMTPX-MF-SA-E + DINDB-E

**xpr**Home - Hotel Solutions **XPT**Home - Hotel Solutions