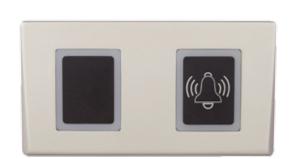

### ▲ DINMTPX-MF-SA + DINDB

Mifare reader + Door Bell Indicator

Mifare card reader (DINMTPX-MF-SA) + door bell button (DINDB), with all the characteristics described before, installed with the same double frame in ABS (FP2H).

Ref: DINMTPX-MF-SA-E + DINDB-E

**xpr**Home - Hotel Solutions **XPT**Home - Hotel Solutions