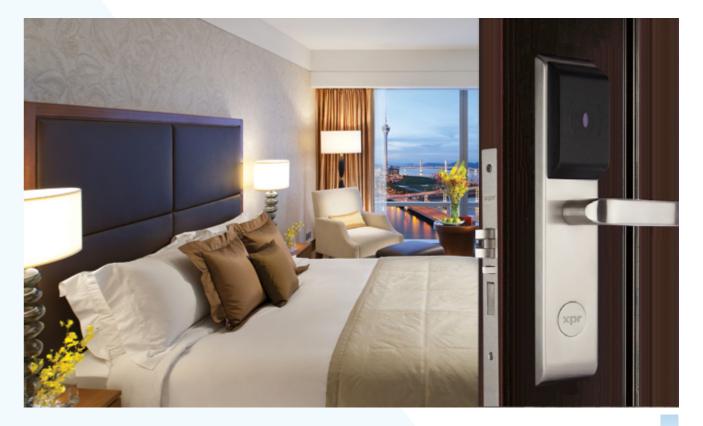

## OUTSIDE DOOR-MOUNTED SOLUTION

Hotel Lock reader, door-mounted outside the room. Configured to recognize the guests and the employees' cards. (HL-1000MF)