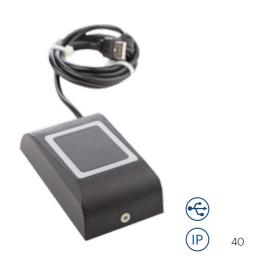

### **HOTEL ACCESSORIES**

#### **PROX-USB**

Proximity desktop reader and enrolment unit

PROX-USB is an USB desktop proximity reader that enables easy card enrolment.\*

The PROX-USB doesn't need any installation or drivers. It's just USB powered. It comes with a large LED around the reader for an easy reading of the card enrolment.

\* It reads Mifare cards (ideal for the Offline Solution), but also EM and HID cards. So this product can be installed within other solutions as well.

Ref: PROX-USB

Fobs & Cards

The MIFARE contactless cards and keyfobs are available with 1 KB and 4 KB memory.