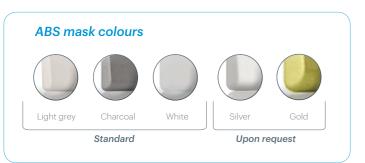

### **DIN FRAMES**

Aesthetic ABS coloured frames for the DIN range electronics

These masks are available in single or double versions, vertical or horizontal, with and without energy saver holder.

Quick installation of the electronics by just pushing gently the frame into place, thanks to the clip mounting system.

Ref: DINFP/DINFP-UK/DINFP2H/DINFP2V/DINFP-ES/DINFP2H-ES/DINFP2V-ES