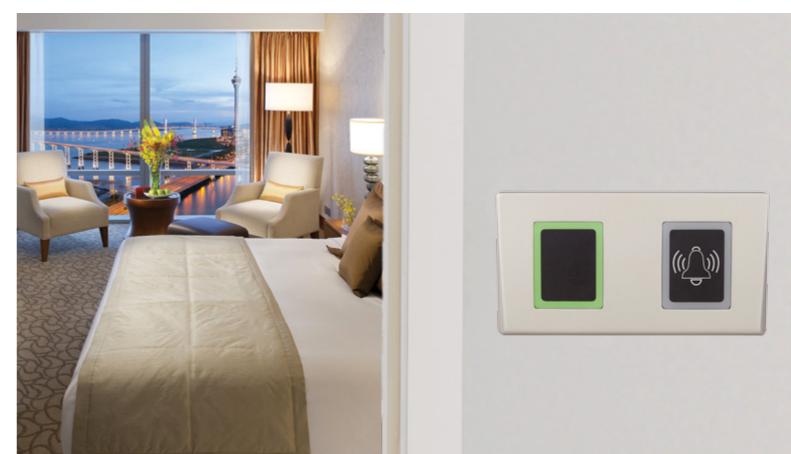

### Door Bell Indicator

DINDB is a DIN flush-mount door bell push button that can work in connection to other room indicators to make clear when the room is available, and when the guests prefer not to be bothered.

It has one transistor output for the doorbell and two inputs to connect it with the DND (Do not Disturb) and Clean buttons installed inside the room. The LED around the button indicates the status of the room.

#### Ref: DINDB-E

-20°C /+40°C

 $0\% \rightarrow 95\%$ 

12 VDC

RED LED

When the DND Button is switched on inside the room. The bell is off outside.

**GREEN LED** 

When the Make my room Button is switched on inside. The bell is on.