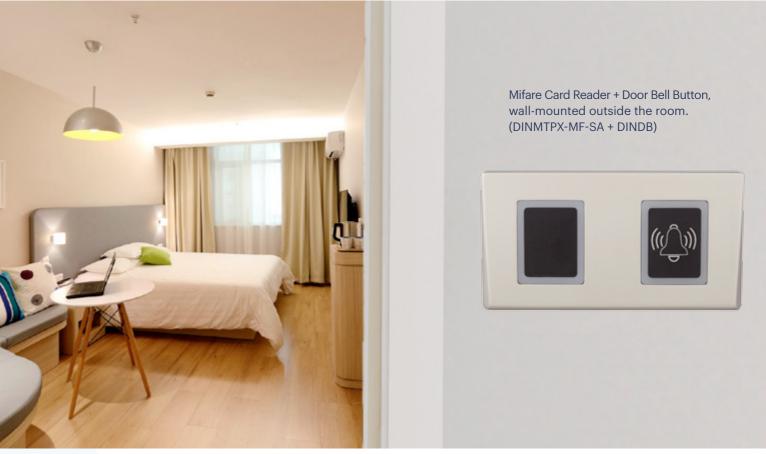

### **▲ DINMTPX-MF-SA**

Mifare Proximity Flush Mount Reader

The DINMTPX-MF-SA is a Mifare read/write reader. It can support Mifare Classic 1K and 4K memory. It has a memory that can hold 3500 events. It has a relay (2A) and a Micro-USB connection

### ▲ DINMTPX-MF-SA + DINDB

Mifare reader + Door Bell Indicator

Mifare card reader (DINMTPX-MF-SA) + door bell button (DINDB), with all the characteristics described before, installed with the same double frame in ABS (FP2H).