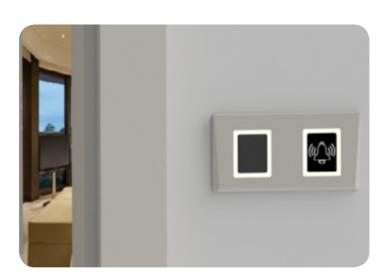

### ▲ DINMTPX-MF-SA + DINDB

Mifare reader + Door Bell Indicator

Mifare card reader (DINMTPX-MF-SA) + door bell button (DINDB), with all the characteristics described before, installed with the same double frame in ABS (FP2H).

Ref: DINMTPX-MF-SA-E + DINDB-E

**xpr**Home - Hotel Solutions **XPT**Home - Hotel Solutions