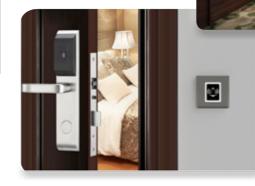

### **HOTEL SOLUTIONS**

The XPR HOTEL solutions replace your old room keys with keyless access electronic systems by utilising Mifare Classic proximity and keycard technology.

Feel secure with this access control system technology that allows you to integrate all your and your guest's security needs into one stylish, modern and efficient installation.

The XPR HOTEL range includes 2 solutions for improving the security at hotels and B&Bs.

One includes a Mifare hotel Lock and the other one includes a flush-mount Mifare card reader. Both of them can be combined with a door bell button, an energy saver and a DND button.

## OUTSIDE DOOR-MOUNTED SOLUTION

Hotel Lock reader, door-mounted outside the room. Configured to recognize the guests and the employees' cards. (HL-1000MF)