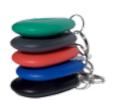

\* It reads Mifare cards (ideal for the Offline Solution), but also EM and HID cards. So this product can be installed within other solutions as well.

Ref: PROX-USB

Fobs & Cards

The MIFARE contactless cards and keyfobs are available with 1 KB and 4 KB memory.

Different support are available: ISO and NISO cards and ABS key fobs. Key fob colors: grey, black, blue, red or green.

Ref: PBX-1E-MS 50/PBX-2-MS50/PBX-2C-MS50/PBZ-2-MS70