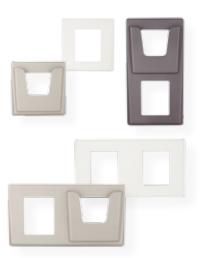

#### FLUSH MOUNT READER

It cannot be easier to complete any flush mount. Each piece matches perfectly with the next, and they can be installed in any standard electrical gang box. (The mask and the electronics are sold separately.) The mask is available in UK and European standards.

### ▲ DINMTPX-MF-SA + DINDB

Mifare reader + Door Bell Indicator

Mifare card reader (DINMTPX-MF-SA) + door bell button (DINDB), with all the characteristics described before, installed with the same double frame in ABS (FP2H).

### **▲ DINES + DINDC**

Energy saver (DINES) + Room status selection button (DINDC), with same double frame in ABS (FP2H).

The DINES can be either installed alone, or in combination with the room status button DINDC. See all their main characteristics below.