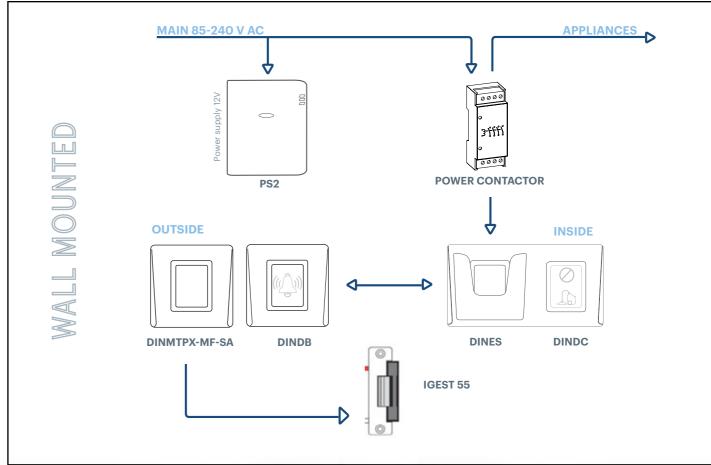

### **SYSTEM OVERVIEW**

### **▲ DINMTPX-MF-SA**

Mifare Proximity Flush Mount Reader

The DINMTPX-MF-SA is a Mifare read/write reader. It can support Mifare Classic 1K and 4K memory. It has a memory that can hold 3500 events. It has a relay (2A) and a Micro-USB connection

### **▲ INDICATOR - DINDB**

### **A DINES**

### **A DINDC**