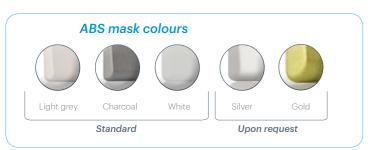

### **DIN FRAMES**

Aesthetic ABS coloured frames for the DIN range electronics

These masks are available in single or double versions, vertical or horizontal, with and without energy saver holder.

Quick installation of the electronics by just pushing gently the frame into place, thanks to the clip mounting system.