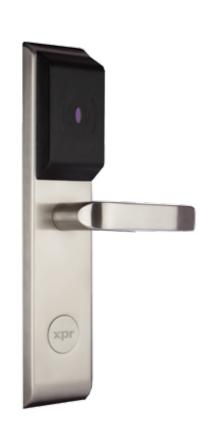

## OUTSIDE DOOR-MOUNTED SOLUTION

Hotel Lock reader, door-mounted outside the room. Configured to recognize the guests and the employees' cards. (HL-1000MF)

### ▲ HL1000-MF

Weather-proof Mifare Lock

HL1000-MF is a highly resistant weather-proof Mifare read/write reader. Made of stainless steel, it has a unique design with high sensitivity, being able to respond to Mifare proximity within a range of 3 cm distance.

It supports Mifare Classic 1K and 4K memory cards. It can store up to 3500 events in its memory and 500 cards in its blacklist, with unlimited user capacity.

It can be programmed by card, having 4 lock/unlock definable actions, based on the time and week of the day. It allows to put credit on card. The firmware can be upgraded by micro-USB, and it's compatible with our PROH-MS software.

Its power supply, which works with AA Alkaline batteries, has a long-life cycle of 12-18 months.

-20°C /+60°C

20%>95%

Ref: HL1000-MF