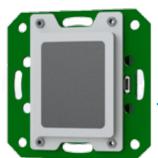

### **▲ DINMTPX-MF-SA**

Mifare Proximity Flush Mount Reader

The DINMTPX-MF-SA is a Mifare read/write reader. It can support Mifare Classic 1K and 4K memory. It has a memory that can hold 3500 events. It has a relay (2A) and a Micro-USB connection

Ref: DINMTPX-MF-SA-E