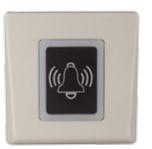

### Door Bell Indicator

DINDB is a DIN flush-mount door bell push button that can work in connection to other room indicators to make clear when the room is available, and when the guests prefer not to be bothered.

It has one transistor output for the doorbell and two inputs to connect it with the DND (Do not Disturb) and Clean buttons installed inside the room. The LED around the button indicates the status of the room.

#### Ref: DINDB-E

-20°C /+40°C

 $0\% \rightarrow 95\%$ 

12 VDC

RED LED

When the DND Button is switched on inside the room. The bell is off outside.

**GREEN LED** 

When the Make my room Button is switched on inside. The bell is on.