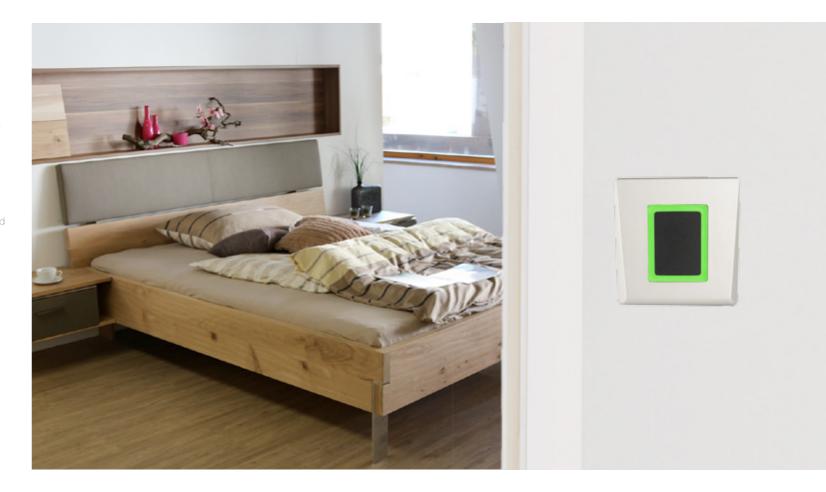

### **▲ INDICATOR - DINDB**

### Door Bell Indicator

DINDB is a DIN flush-mount door bell push button that can work in connection to other room indicators to make clear when the room is available, and when the guests prefer not to be bothered.

It has one transistor output for the doorbell and two inputs to connect it with the DND (Do not Disturb) and Clean buttons installed inside the room. The LED around the button indicates the status of the room.

#### Ref: DINDB-E

-20°C /+40°C

 $0\% \rightarrow 95\%$ 

12 VDC

RED LED

When the DND Button is switched on inside the room. The bell is off outside.

**GREEN LED** 

When the Make my room Button is switched on inside. The bell is on.

**GREEN LED** BLINKING

When the bell is ringing.