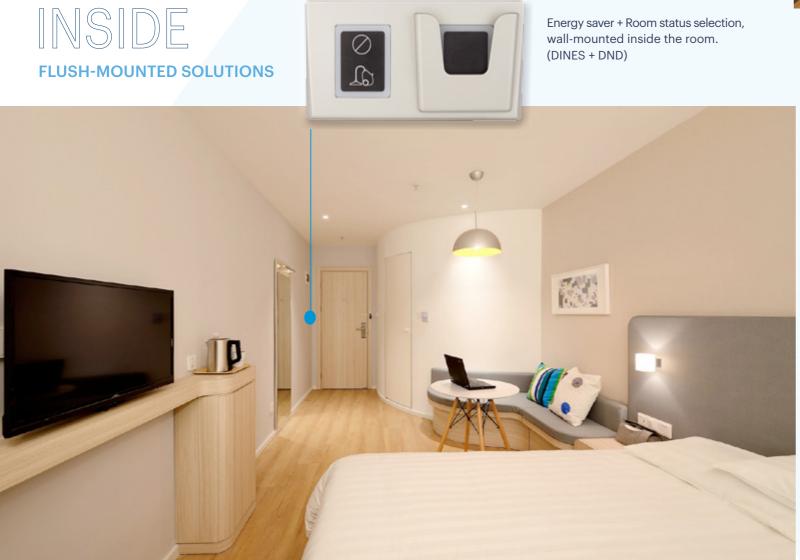

# OUTSIDE FLUSH-MOUNTED SOLUTIONS

### **▲ DINES + DINDC**

Energy saver (DINES) + Room status selection button (DINDC), with same double frame in ABS (FP2H).

The DINES can be either installed alone, or in combination with the room status button DINDC. See all their main characteristics below.

### **A DINES**

### Flush Mount Energy Saver

The DINES is used as an energy saver reader with smart card holder. The contactless card reader will detect the guest MIFARE card only when placed in the card holder to activate/deactivate the energy in the room. It activates the power supply of the room and sends an order to the home automation central.

### **A DINDC**

#### Flush Mount Room Status Button

The indicator works as an sensitive touch sensor button allowing the guest to change the room status required (Privacy or Do Not Disturb and Clean). This accessory could be installed as a single option or combined with the DINES energy saver reader in a vertical or horizontal front plate.