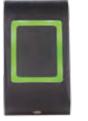

EM & HID RFID READER

Elegant and compact 13.56 MHz reader. The housing, in black ABS, comes with a big rectangular LED. Designed to be installed either outside or inside, it has a RS-485 bus. Its tricolor LED, tamper and buzzer are managed directly by the WS4 controllers. It can read Mifare Classic, Desfire and Ultralight.

> TRICOLOR LED STATUS

With red, green and orange LEDs, managed by the host

Green LED

Access Granted

Orange LED

Idle Mode

Red LED Access Denied

All product specifications are subject to change without notice