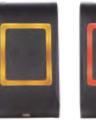

> TRICOLOR LED STATUS

With red, green and orange LEDs, managed by the host

Green LED

Access Granted

Orange LED

Idle Mode

Red LED Access Denied

All product specifications are subject to change without notice