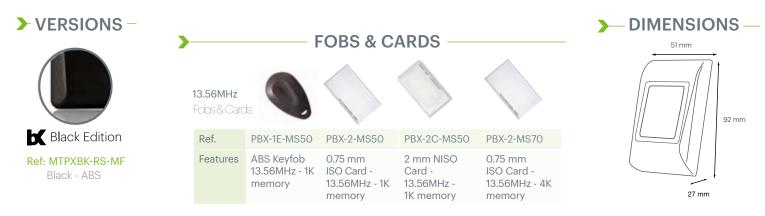

## FEATURES

- Surface mount
- Housing: ABS
- Reading type: Mifare Classic, Desfire and Ultralight
- Reading distance: up to 6 cm
- Operating frequency: 13.56 MHz
- RS-485 output
- Backlight LED (red, green, orange): managed by the host \*
- 1 internal buzzer (ON/OFF), managed by the host
- Tamper protection: when opened or dismantled
- Voltage: 9 14V DC
- Current Consumption: max 130 mA
- IP 65
- Operating temperature: -20°C to +50°C
- Operating humidity: 5% to 95% RH without condensation
- Dimensions (LxHxW): 51 x 92 x 27 mm