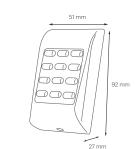

## **MECHANICAL CARACTERISTICS**

- IP rating: IP 65
- Operating temperature: -20°C to +50°C
- Operating humidity: 5% to 95% RH without condensation
- Weight: ~0.17 kg
- Dimensions (L x H x W): 51 x 92 x 27 mm

Red LED Access denied

Black Edition

Ref: MTPADPBK-RS-FH

Product available in Black ABS

DIMENSIONS

All product specifications are subject to change without notice

xpr

www.xprgroup.com