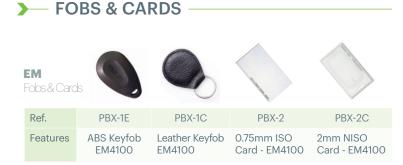

## — FEATURES —

- Surface mount
- ABS housing

>

- Colour: Black
- Tecnology: Keypad + proximity
- Reader type: EM 4002/4100 or HID (125 kHz)
- Read range: up to 5 cm
- RS-485 output
- Backlit keys
- Green and red LED, managed by the host \*
- 1 internal buzzer (ON/OFF), managed by the host
- Tamper protection: when opened or dismantled
- Push buttons: 1
- Voltage: 9 14 V DC
- Current Consumption: 30 mA stand-by;
  - 100 mA maximum.