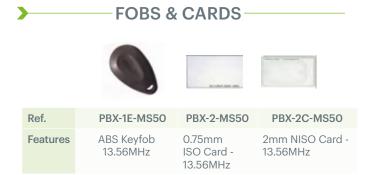

ss granted

— FEATURES —

- Surface mount

>

- ABS housing
- Colour: Black
- Tecnology: Keypad + Mifare RFID (13.56 MHz)
- Keys: Backlit metallic
- Reader type: Mifare Classic, Desfire and Ultralight cards
- Read range: up to 5 cm
- RS-485 output
- Green and red LEDs managed by the host \*
- 1 internal buzzer (ON/OFF), managed by the host
- Tamper protection: when opened or dismantled
- Push buttons: 1
- Voltage: 9 14 V DC
- Current Consumption: 30 mA stand-by;
  - 100 mA maximum.

## **MECHANICAL CARACTERISTICS**

- IP rating: IP 65
- Operating temperature: -20°C to +50°C
- Operating humidity: 5% to 95% RH without condensation
- Weight: ~0.17 kg
- Dimensions (L x H x W): 51 x 92 x 27 mm



DIMENSIONS

92 mm

27 mm

000

Black Edition

Ref: MTPADPBK-RS-MF

Product available in Black ABS



All product specifications are subject to change without notice.