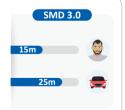

## **Longer Detection Distance**

By constantly improving its AI capabilities, the detection range of the same device has increased by as much as 80%.