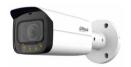

## Full-color 4K Bullet Camera DH-IPC-HFW5849T1-ASE-LED

• Resolution: 8MP

• Focal Length : 2.8/3.6/6mm

• Max. Aperture: F1.0

• Al: People Counting,
Perimeter Protection. SMD 3.0

#### Full-color Vari-focal Bullet Camera DH-IPC-HFW5449T1-ZE-LED

• Resolution: 4MP

• Focal Length: 2.7 mm-12 mm

• Max. Aperture: F1.0

• Al: People Counting,

Perimeter Protection, SMD 3.0