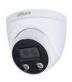

# **Full-color Dual-lens Eyeball Camera** DH-IPC-HDW5449H-ASE-D2

• Resolution: 4MP

• Focal Length: 2.8/3.6/6mm

• Max. Aperture: F1.0

• Al: Perimeter Protection, SMD 3.0