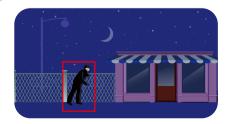

## Al Function (Full-color + IVS)

The perimeter protection (based on tripwire and area intrusion) sends an alarm only when irregular movements triggered by human or vehicle occur, saving users from doing unnecessary actions caused by false alarms.