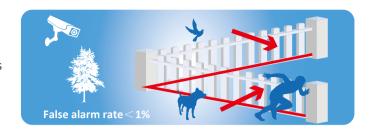

#### **Reduced False Alarms**

Through the upgrading of its AI capabilities, false alarms caused by animals, leaves, and lights, etc. are significantly reduced.

## **Longer Detection Distance**

By constantly improving its AI capabilities, the detection range of the same device has increased by as much as 80%.

## **Higher Detection Accuracy**

Through the upgrade of its AI capabilities, the maximum detection accuracy for human and vehicle can reach up to 99%.