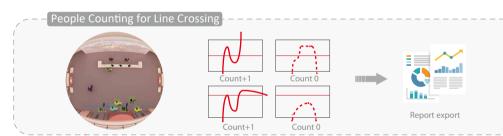

## Al Function (Full-color + People Counting)

People Counting can track and process moving human body targets and realize accurate statistics of people entering, leaving and currently within the monitored area. This intelligent function offers customers with valuable data for business report analysis, providing statistics with up to 98% counting accuracy.

Dahua People Counting can obtain in-depth information, filter hovering and provide report with high accuracy.