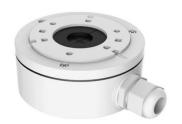

# **DS-1280ZJ-XS**

Junction Box for Dome(Bullet) Camera

### Features:

- Aluminum alloy material with surface spray treatment
- Cable hole on bracket makes the feature better