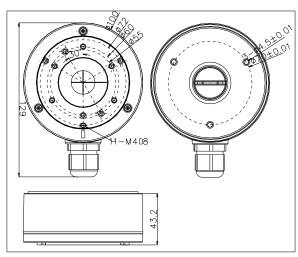

## **Dimension:**

Note: The actual bracket may vary from the picture above.

### Parameter:

| Model      | DS-1280ZJ-XS         |
|------------|----------------------|
|            | Junction Box for     |
| Parameters | Dome(Bullet) Camera  |
| Appearance | Hikvision White      |
| Material   | Aluminum Alloy       |
| Dimension  | Ф 100 x 43.2 x 129mm |
| Weight     | 320g                 |