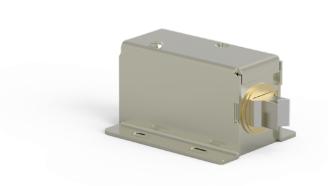

# PGX03

### **Technical Data**

| Type (Embedded / Surface mounted / Glass "U") | S |
|-----------------------------------------------|---|
| Delay time                                    | _ |
| Closing delay time                            | _ |
| Opening delay time                            | _ |
| LED                                           | _ |
| Door status                                   | _ |
| Bolt status                                   | _ |
| Fire                                          | _ |

#### **Electric connection scheme**



## **Electrical Data**

(at 20°c)

| Coil type                           | Е       |
|-------------------------------------|---------|
| Electrical information              | 12V DC  |
| Connection                          | Wiring  |
|