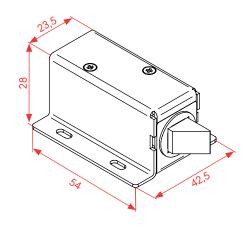

### **Technical Data**

| Type (Embedded / Surface mounted / Glass "U") | S |
|-----------------------------------------------|---|
| Delay time                                    | _ |
| Closing delay time                            | _ |
| Opening delay time                            | _ |
| LED                                           | _ |
| Door status                                   | _ |
| Bolt status                                   | _ |
| Fire                                          | _ |