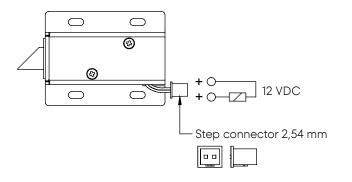

#### **Electric connection scheme**

## **Electrical Data**

(at 20°c)

| Coil type                           | Е       |
|-------------------------------------|---------|
| Electrical information              | 12V DC  |
| Connection                          | Wiring  |
| Duty DC                             | ED 100% |
| Rated operational voltage tolerance | +/- 10% |
| 12V DC (Initial)                    | _       |
| 12V DC (Maintenance)                | 350 mA  |
| 24V DC (Maintenance)                | _       |
| Power                               | 4,2W    |
| Transient voltage suppressor (TVS)  | _       |