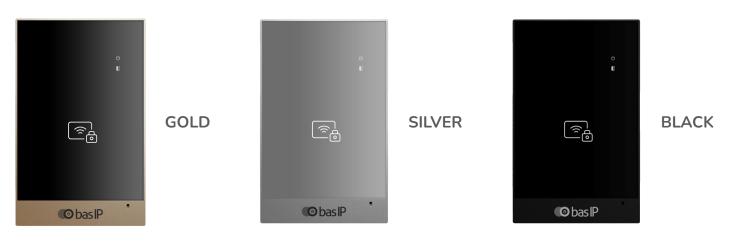

## **Color variations**

Power consumption

Power supply

Body Colors

Dimensions of the device Dimensions for installation

Installation

No

IP65

**IK07** 