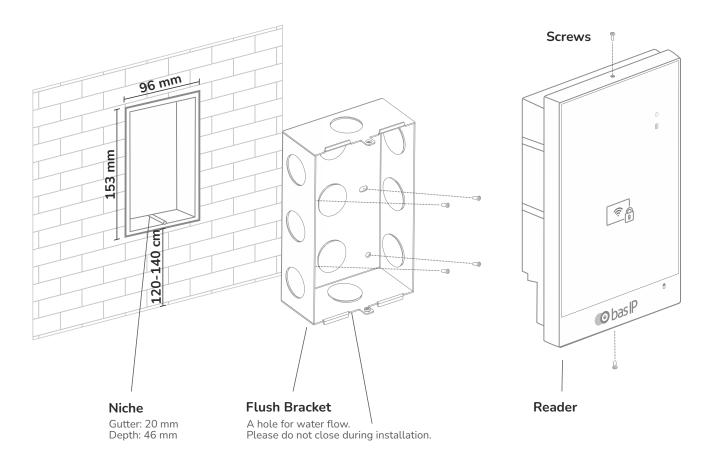

## Appearance and mechanical mounting

Power consumption

Power supply

Body Colors

Dimensions of the device Dimensions for installation

Installation

No

IP65

**IK07** 

surface with BR-AV2