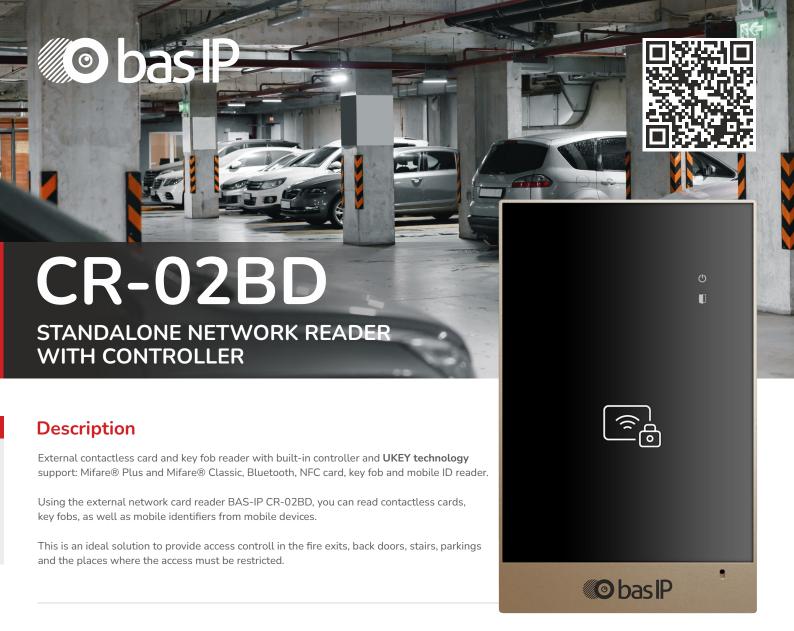

## **Specifications**

Device type Standalone network reader

with controller

Display No

Built-in camera

Protection class

IK-Code

Working temperature

Power consumption

Power supply

Body Colors

Dimensions of the device Dimensions for installation

Installation

No

IP65

**IK07** 

-40 - +65 °C

6,5 W, in standby — 2,5 W

PoE and +12 V DC

Metal, with glass faceplate

Gold / Silver / Black

99 × 159 × 48 mm

 $94 \times 151 \times 45 \text{ mm}$ 

Flush mount,

surface with BR-AV2

## **Functional capabilities**

Interface Multi-language graphical

and WEB interface

Lock opening By access card

The BAS-IP UKEY app

From API

UKEY (EM-Marin / MIFARE® / Standard of cards

and key fobs used NFC / Bluetooth)

Integration with ACS WIEGAND-26, 32, 34, 37, 40, 42, 56,

58, 64 bit output

Number of admin cards

Body Metal alloy with a high level

> of anti-vandalism and corrosion resistance (on the front panel there

is a glass decorative overlay)

Integrated controller up to 10 000 Access control integration

identifiers and multiformat UKEY reader

Authentication Separate password for settings,

WEB - interface

Additionally Built-in relay