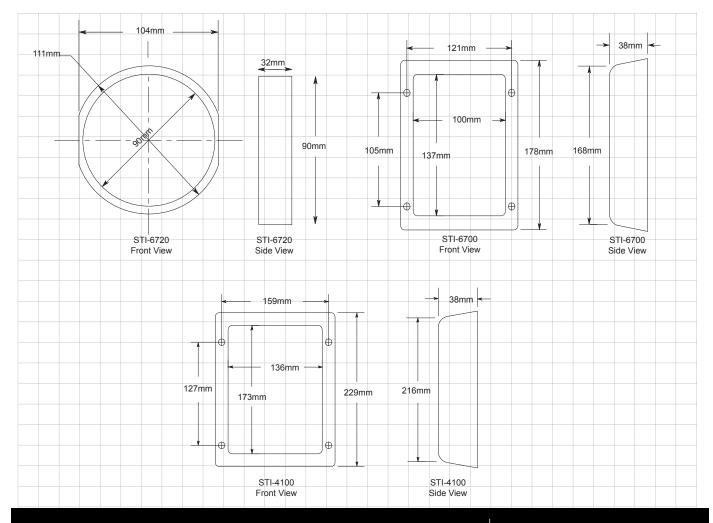

# STI Keyboxes

Dimensions and Technical Information

# MODELS AVAILABLE

| STI-6720     | Small Keybox                                    |
|--------------|-------------------------------------------------|
| STI-6700     | Medium Keybox                                   |
| STI-4100     | Large Keybox                                    |
| Accessories: |                                                 |
| KIT-672      | Replacement Plexi glass (suitable for STI-6720) |
| KIT-67       | Replacement glass (suitable for STI-6700)       |
| KIT-10       | Replacement glass (suitable for STI-4100)       |
| STI-6721-B   | Glass breaker                                   |