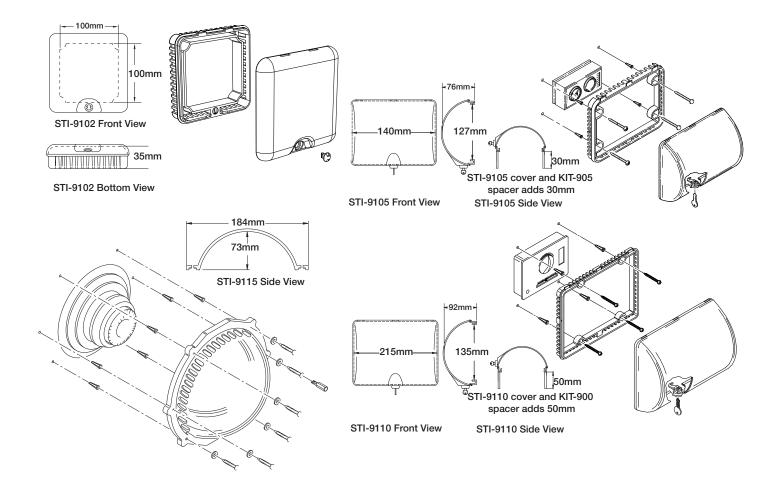

# STI Thermostat Protectors

Dimensions and Technical Information

# MODELS AVAILABLE

STI-9102 Small Thermostat Protector, flush mount with frangible lock
STI-9105 Medium Thermostat Protector, flush mount with key lock
STI-9110 Large Thermostat Protector, flush mount with key lock

STI-9115 Circular Thermostat Protector, flush mount, clear - with tamper screws and bit STI-9116 Circular Thermostat Protector, flush mount, clear - with standard mounting hardware

**Accessories:** 

KIT-905 30mm spacer (for the STI-9105) KIT-901 50mm spacer (for the STI-9105) KIT-900 50mm spacer (for the STI-9110)

KIT-H18053 Extra key for Thermostat Protector (for the STI-9105 and STI-9110)

KIT-H19016 Key tool (for the STI-9102)