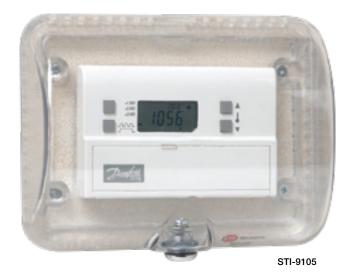

# MODELS AVAILABLE

STI-9102 Small Thermostat Protector, flush mount with frangible lock
STI-9105 Medium Thermostat Protector, flush mount with key lock
STI-9110 Large Thermostat Protector, flush mount with key lock