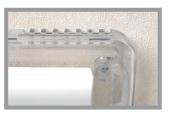

Holes in the frame allow air to circulate freely

# Design

 Tamper resistance double wall design allows airflow to the protected device.