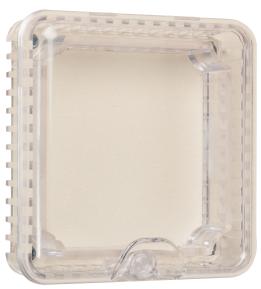

# MODELS AVAILABLE

STI-9102 Small Thermostat Protector, flush mount with frangible lock
STI-9105 Medium Thermostat Protector, flush mount with key lock
STI-9110 Large Thermostat Protector, flush mount with key lock