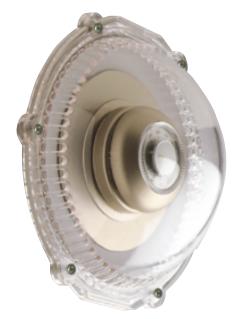

STI-9115 Circular Thermostat Protector, flush mount, clear - with tamper screws and bit STI-9116 Circular Thermostat Protector, flush mount, clear - with standard mounting hardware

**Accessories:** 

KIT-905 30mm spacer (for the STI-9105) KIT-901 50mm spacer (for the STI-9105) KIT-900 50mm spacer (for the STI-9110)