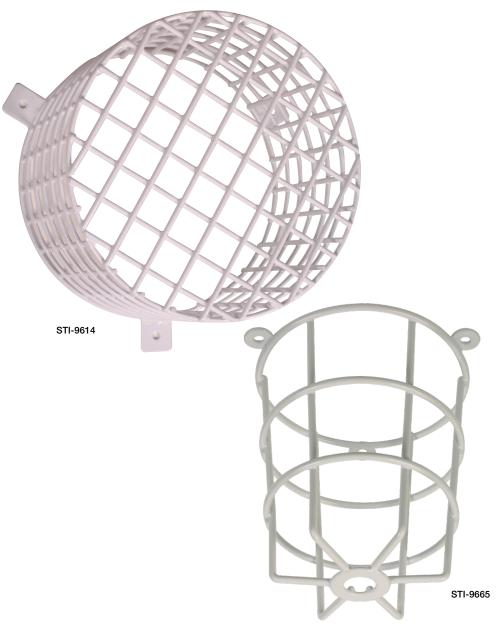

# STI Beacon & Sounder Cages

### PRODUCT OVERVIEW

These cages are an excellent way to help protect your beacons and sounders against both vandalism and accidental damage. The newest addition to the STI Wire Guard Range, these Stoppers were created in response to multiple requests from STI customers. They are easy to install with all screws and anchors provided. Constructed from corrosion resistant plastic coated, heavy-duty galvanised steel rod, they can cope with the severest of abuse from vandalism and accidental damage, and are for use internally and externally.

# MODELS AVAILABLE

STI-9614 Beacon & Sounder Cage STI-9615 Beacon & Sounder Cage STI-9617 Beacon & Sounder Cage Beacon & Sounder Cage STI-9664

STI-9664-SS Stainless Steel Beacon & Sounder Cage STI-9665 Beacon & Sounder Cage