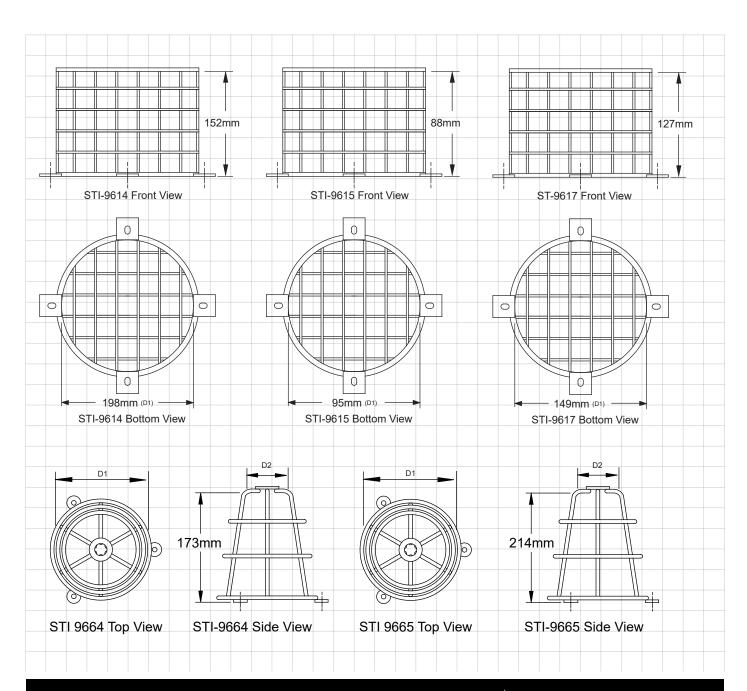

# STI Beacon & Sounder Cages

Dimensions and Technical Information

# MODELS AVAILABLE

STI-9614 Beacon & Sounder Cage STI-9615 Beacon & Sounder Cage STI-9617 Beacon & Sounder Cage Beacon & Sounder Cage STI-9664

STI-9664-SS Stainless Steel Beacon & Sounder Cage STI-9665 Beacon & Sounder Cage

| Product<br>Code | Depth | D1    | D2    |
|-----------------|-------|-------|-------|
| STI-9614        | 152mm | 198mm | N/A   |
| STI-9615        | 88mm  | 95mm  | N/A   |
| STI-9617        | 127mm | 149mm | N/A   |
| STI-9664        | 173mm | 130mm | 76mm  |
| STI-9665        | 214mm | 167mm | 134mm |