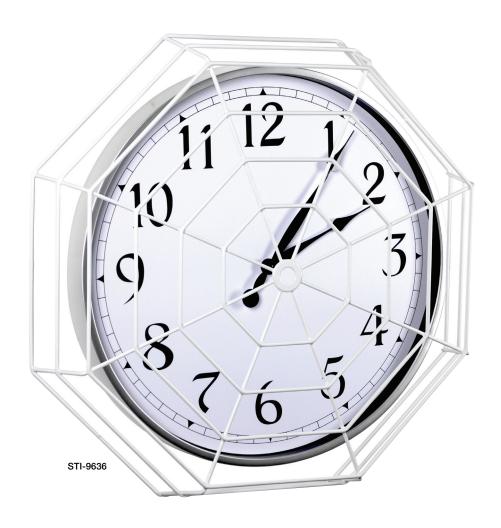

# PRODUCT OVERVIEW

These steel cages are designed to protect clocks and bell boxes from vandalism and misuse, for internal and external use. Constructed from plastic coated, heavy-duty galvanised steel rod, these cages can cope with the severest of abuse from vandalism and accidental damage. They are plastic coated for durability and use outdoors. All are backed by a three year guarantee against breakage in normal use.

#### Design

- These steel cages are designed to protect clocks or bells from vandalism and misuse.
- Designed so there is no interference with the operation of the protected device.

#### Construction

· Constructed from plastic coated, heavy-duty galvanised steel rod.