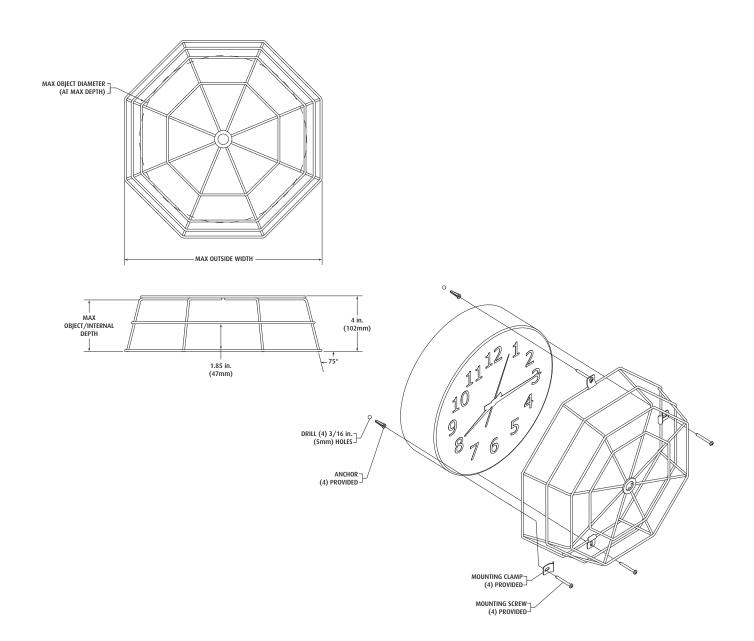

## HOW IT WORKS

A simple 4 fixing point installation makes them easy to mount, and removal is simple for servicing the protected device. Full fixing kit is provided, but where additional security is required, tamper resistant screws and matching bits are also available.

# Installation

- · A simple 4 fixing point installation can retrofit over existing devices.
- · Fast and easy installation.
- · Simple removal for servicing of devices.

# STI Clock & Bell Cages

Dimensions and Technical Information

### MODELS AVAILABLE

STI-9635 Clock & Bell Box Cage - Small
STI-9636 Clock & Bell Box Cage - Medium
STI-9637 Clock & Bell Box Cage - Large

**Accessories:** 

KIT-82 Tamper resistant screws, #8 x 1 1/2" snake eye (qty 4)

KIT-19038 Tamper bit for tamper resistant screws (5/16")

| Product<br>Code | Internal Diameter (at max depth) | External Diameter | Internal Depth |
|-----------------|----------------------------------|-------------------|----------------|
| STI-9631        | 305mm                            | 362mm             | 93mm           |
| STI-9632        | 457mm                            | 527mm             | 93mm           |
| STI-9633        | 610mm                            | 679mm             | 93mm           |

<sup>\*</sup>NB Cage sizes may vary from -5 to +5 millimetres