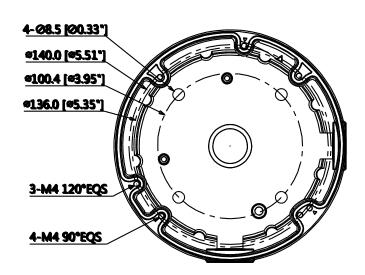

## **Technical Specifications**

| Model                 | DH-PFA138                        |  |
|-----------------------|----------------------------------|--|
| General               |                                  |  |
| Material              | Aluminum                         |  |
| Dimension(WXHXD)      | φ161x37mm (φ6.34"x1.46")         |  |
| Inch Thread           | G3/4"                            |  |
| Weight                | 0.48kg(1.06lb)                   |  |
| Load Bearing          | 3.0kg(6.61lb)                    |  |
| Color                 | White                            |  |
| Operating Temperature | -40°C ~60°C(-40°F ~140°F)        |  |
| Humidity              | <90% RH                          |  |
| Applicable Model      | Please see "Accessory Selection" |  |

### **Application**