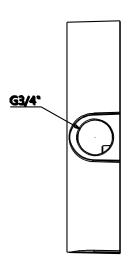

## **Technical Specifications**

| Model                 | DH-PFA138                        |  |
|-----------------------|----------------------------------|--|
| General               |                                  |  |
| Material              | Aluminum                         |  |
| Dimension(WXHXD)      | φ161x37mm (φ6.34"x1.46")         |  |
| Inch Thread           | G3/4"                            |  |
| Weight                | 0.48kg(1.06lb)                   |  |
| Load Bearing          | 3.0kg(6.61lb)                    |  |
| Color                 | White                            |  |
| Operating Temperature | -40°C ~60°C(-40°F ~140°F)        |  |
| Humidity              | <90% RH                          |  |
| Applicable Model      | Please see "Accessory Selection" |  |

### **Dimensions (mm/inch)**