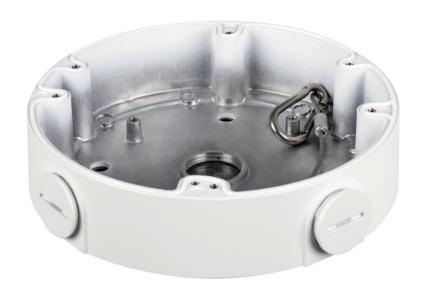

#### **Features**

- Material: Aluminum
- Junction Box
- Neat & Integrated design
- Safety rope hook attached, secure and reliable.

## **Technical Specifications**

| Model                 | DH-PFA138                        |  |
|-----------------------|----------------------------------|--|
| General               |                                  |  |
| Material              | Aluminum                         |  |
| Dimension(WXHXD)      | φ161x37mm (φ6.34"x1.46")         |  |
| Inch Thread           | G3/4"                            |  |
| Weight                | 0.48kg(1.06lb)                   |  |
| Load Bearing          | 3.0kg(6.61lb)                    |  |
| Color                 | White                            |  |
| Operating Temperature | -40°C ~60°C(-40°F ~140°F)        |  |
| Humidity              | <90% RH                          |  |
| Applicable Model      | Please see "Accessory Selection" |  |