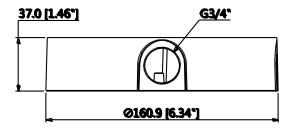

## **Technical Specifications**

| Model                 | DH-PFA138                        |  |
|-----------------------|----------------------------------|--|
| General               |                                  |  |
| Material              | Aluminum                         |  |
| Dimension(WXHXD)      | φ161x37mm (φ6.34"x1.46")         |  |
| Inch Thread           | G3/4"                            |  |
| Weight                | 0.48kg(1.06lb)                   |  |
| Load Bearing          | 3.0kg(6.61lb)                    |  |
| Color                 | White                            |  |
| Operating Temperature | -40°C ~60°C(-40°F ~140°F)        |  |
| Humidity              | <90% RH                          |  |
| Applicable Model      | Please see "Accessory Selection" |  |

### **Dimensions (mm/inch)**