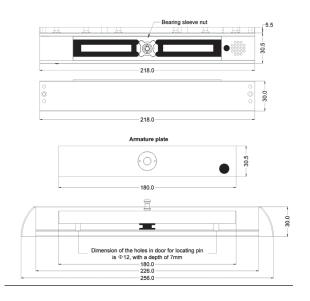

## **DIMENSIONS**

A universal magnet of a very small size fitted with a conical orifice which confines a very strong alloy pin within a vortex of magnetic and mechanical force.

 Early Warning Alarm EW technology: Fitted with EW pressure sensors and buzzer able to send an alarm before access forced opened

- Early Warning Alarm EW outputs: 1

- NF S61 937: Yes

- Size (LxWxH): 218 x 35.5 x 30 mm