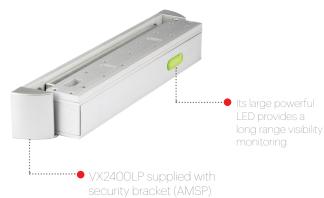

#### **Quality, Security and Design:**

Vortex is the only locking system which triggers the alarm BEFORE the access is breached. And we are pioneers on developing this high-end technology.

With a very small magnet, and a reduced power consumption (of 20% less than the usual one in the market), the VX 2400LP can reach a holding force of more than 1500 kgf.

VX 2400LP is fitted with pressure sensors, allowing the unit to send an alarm as soon as the access is forced without authorisation.

 Early Warning Alarm EW technology: Fitted with EW pressure sensors and buzzer able to send an alarm before access forced opened

- Early Warning Alarm EW outputs: 1

- NF S61 937: Yes

- Size (LxWxH): 218 x 35.5 x 30 mm