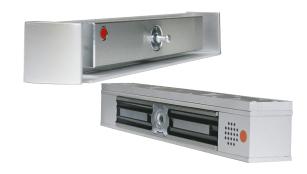

# **VX 2400LP**

### **Hybrid Locking:**

VX 2400LP is a universal magnet of a very small size fitted with a conical orifice which confines a very strong alloy pin within a vortex of magnetic and mechanical force.

## **DIMENSIONS**

A universal magnet of a very small size fitted with a conical orifice which confines a very strong alloy pin within a vortex of magnetic and mechanical force.