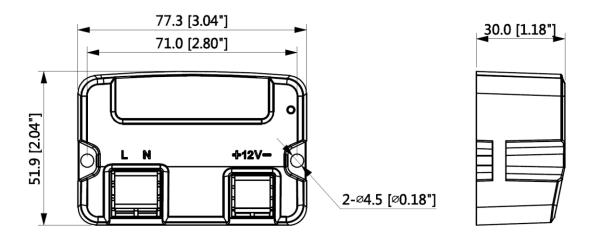

### **Dimensions (mm/inch)**

| Model                           | DH-PFM320D-015                                                                 |  |
|---------------------------------|--------------------------------------------------------------------------------|--|
| <b>Electrical Specification</b> |                                                                                |  |
| Rated input                     | AC100~240V, 50/60Hz, 0.6A                                                      |  |
| Output voltage                  | DC12V (+7%, -3%)                                                               |  |
| Output current                  | Max. 1.5A (+70°C)                                                              |  |
| <b>Protection/Environment</b>   | al                                                                             |  |
| Protection                      | Surge protection, over temperature protection, over current, voltage load      |  |
|                                 | protection                                                                     |  |
|                                 | ESD: EN61000-4-2                                                               |  |
|                                 | +/-6kV Contact; +/-8kV Air                                                     |  |
|                                 | Surge: EN61000-4-5                                                             |  |
|                                 | Combination Wave: Common Mode ±4KV(12 ohms)                                    |  |
|                                 | Differential Mode ±2kV(2 ohms)                                                 |  |
| Working temperature             | <b>-30℃~+70℃</b> (-22°F~+158°F)                                                |  |
| Working humidity                | 5%~95% RH                                                                      |  |
| Physical Properties             |                                                                                |  |
| Weight                          | 95g(0.21lb)                                                                    |  |
| Dimension(LxWxH)                | 77.3mmx51.9mmx30.0mm(3.04"x2.04"x1.18")                                        |  |
| Installation                    | Plane installation, can be installed in junction boxes and wall mount brackets |  |
| Color                           | White                                                                          |  |
| Input plug                      | 2-pin plug(L/N)                                                                |  |
| Output plug                     | 2-pin plug(+12V-)                                                              |  |
| Safety Standards                |                                                                                |  |
| Certification                   | CE, FCC                                                                        |  |